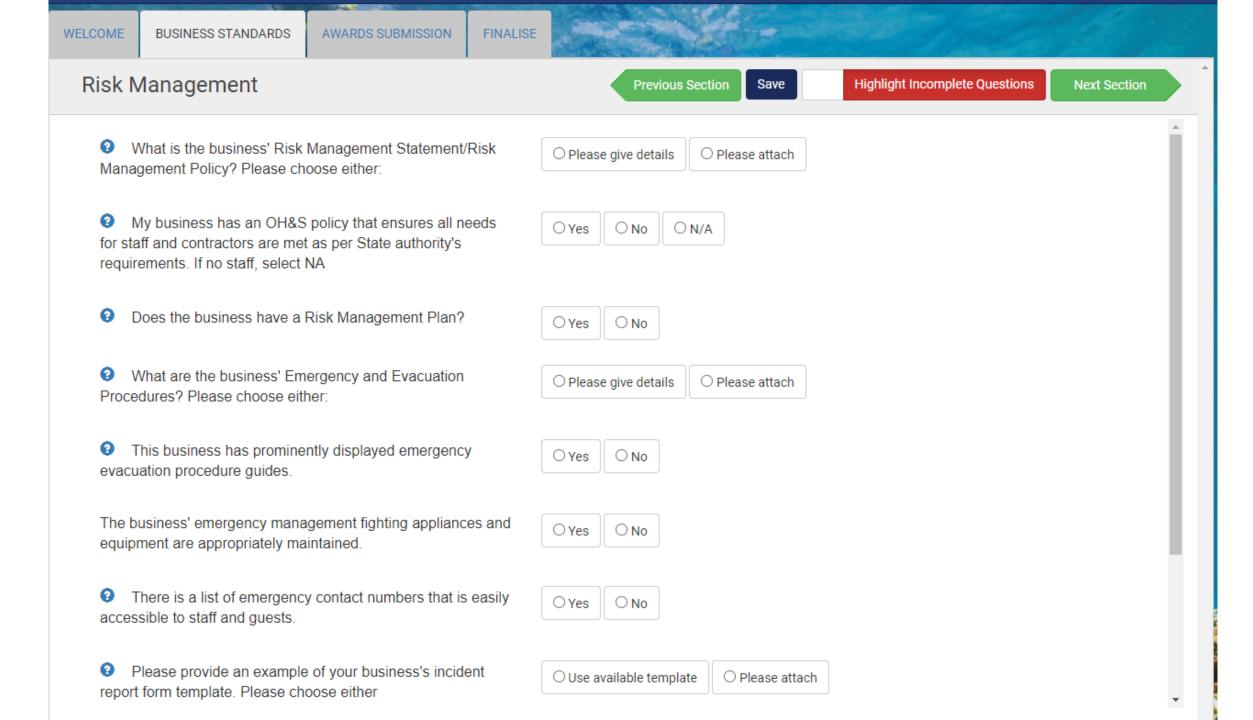

# SITE VISIT JUDGES WILL ASK TO SEE EVIDENCE OF DOCUMENTATION AND ACTIVITY IN THE FOLLOWING AREAS:

- HR
- BUSINESS & MARKETING PLANNING
- **CUSTOMER SERVICE**
- **BUSINESS OPERATIONS**
- **RISK MANAGEMENT**
- ENVIRONMENTAL MANAGEMENT