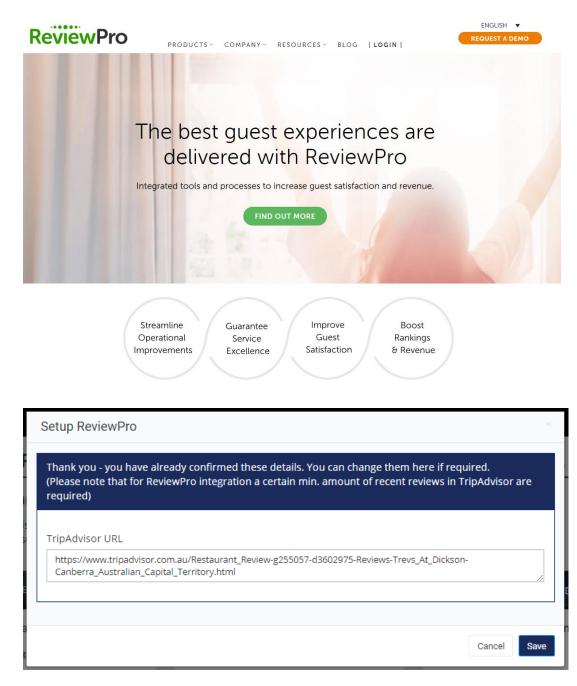

### **REVIEW PRO**

#### LINKS PROVIDED AT NOMINATION WILL BE USED TO AGGREGATE YOUR ONLINE REVIEWS.

### **PROVIDE YOUR LINKS**

### ENTRANTS WILL NEED TO PROVIDE THE FOLLOWING LINKS:

- 1. WEBSITE
- 2. FACEBOOK
- 3. TRIPADVISOR
- 4. INSTAGRAM
- 5. GOOGLE LISTING URL
- 6. TWITTER (IF APPLICABLE)
- 7. PINTEREST (IF APPLICABLE)
- 8. BOOKING.COM (IF APPLICABLE)