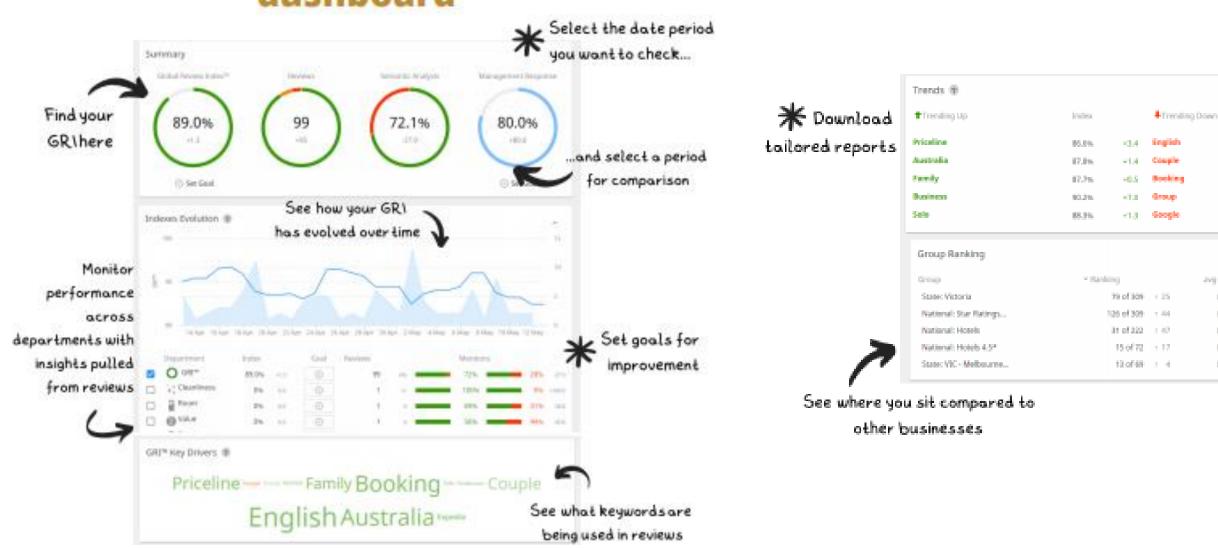

# What score will be used?

Your Consumer Rating will be calculated based on your ReviewPro **Global Review Index (GRI)** score, obtained by aggregating scores from your online reviews received during the qualifying period

To generate a GRI, you must have approximately 25 reviews from sources that allow ratings across consumer review platforms (like TripAdvisor, Booking.com, Expedia and many more).

### Explore your ReviewPro dashboard

avg GATE

10.5m

87,8%

12.3% B1

65.6% (M)

H2% 53

in production