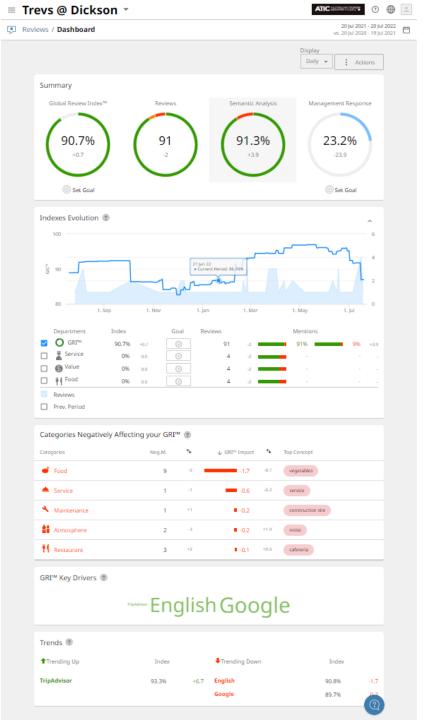

# What score will be used?

Your Consumer Rating will be calculated based on your ReviewPro **Global Review Index (GRI)** score, obtained by aggregating scores from your online reviews received during the qualifying period

120

- 407

### **12 MONTHS IN REVIEW PRO**

| Reviews        |    |       |
|----------------|----|-------|
| 91             | -2 |       |
| Positive       | 83 | 91.2% |
| Neutral        | 3  | 3.3%  |
| Negative       | 5  | 5.5%  |
| Not Rated      | 0  | 0%    |
| Go To Tracking |    |       |